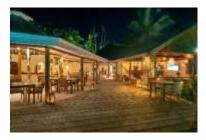

#### "BEACH HOUSE": Restaurant feet in the sand, Pool, Terrace & Bar

**"BEACH HOUSE"** offers a home-made breakfast buffet. Exclusive fresh and local products are served in our natural open air terrace set on the seaside, between 08h00 and 10h30. Our Chef is at your service for any special request.

**Our** « à La Carte» menu offers a variety of local dishes and the scent of the Authentic Italian Cuisine from 12h00 to 21h30.

**Tea Time** is hosted daily from 16h to 17h

And once the sun has set behind the horizon and the sky is adorned by a tapestry of exquisite colors, you can enjoy a « **Happy Hour** » moment sipping one of our cocktails, in Blissful tranquility

#### Beach House - BBQ

Do not miss the experience of our Seafood & Meat Grill.

Come dine with us between 19h00 to 21h30, in a cozy and warm ambience.

Half-Board at BEACH HOUSE is available during your stay